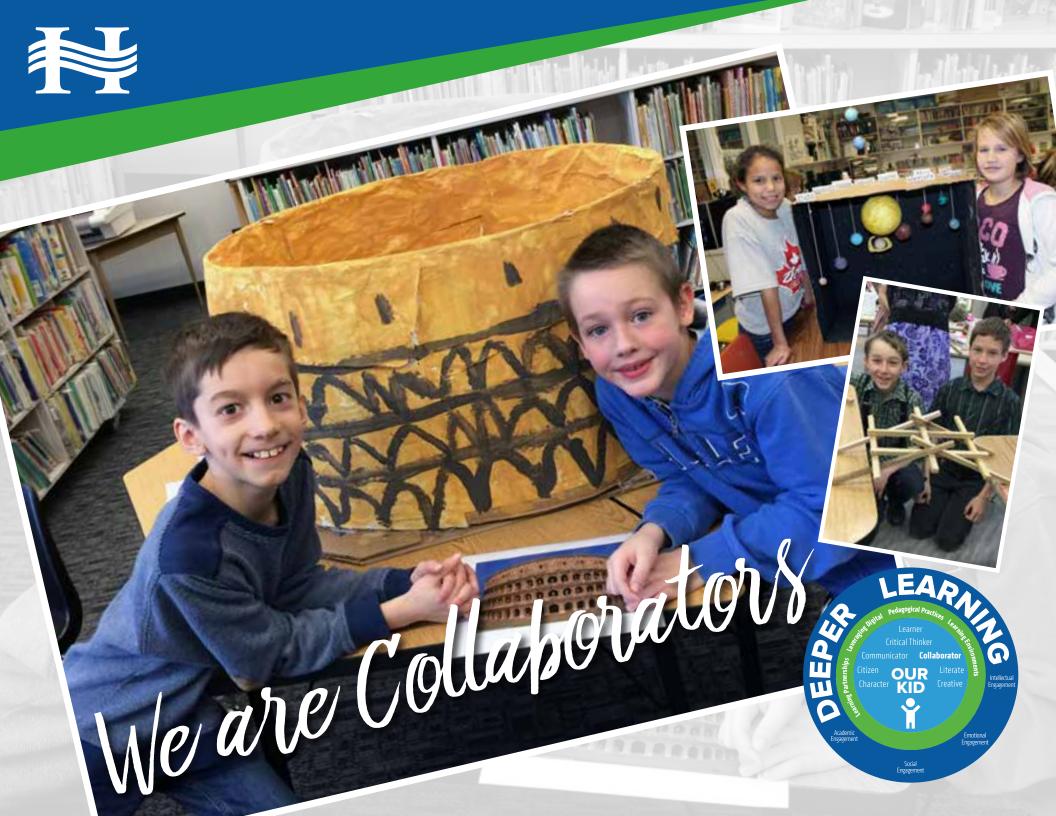

But the phrase Deeper Learning can mean almost anything. What do we mean when we say Deeper Learning? We mean a clear focus on learning those essential skills, dispositions, knowledge and values. We mean more relevance, more rigor, more curiosity, more connections, more questions, more clarity, more community, more preparation for a digital world, and even more adventure. And we mean deeper academic engagement, social engagement, emotional engagement and intellectual engagement. After all of our work on Our Kid we have identified eight deep learning competencies, all eight of which we have identified as essential for Our Kid to flourish - to be a Learner, Critical Thinker, Communicator, Collaborator, Literate, Creative, and to exhibit good Citizenship and Character.

We can achieve this Deeper Learning through developing dynamic learning environments, building collaborative learning partnerships, transforming pedagogical practices and leveraging the digital resources now available to us. It is our commitment as a division to each and every one of our kids, that we will do everything that we can to help them to graduate from school ready for a productive and wholesome life.