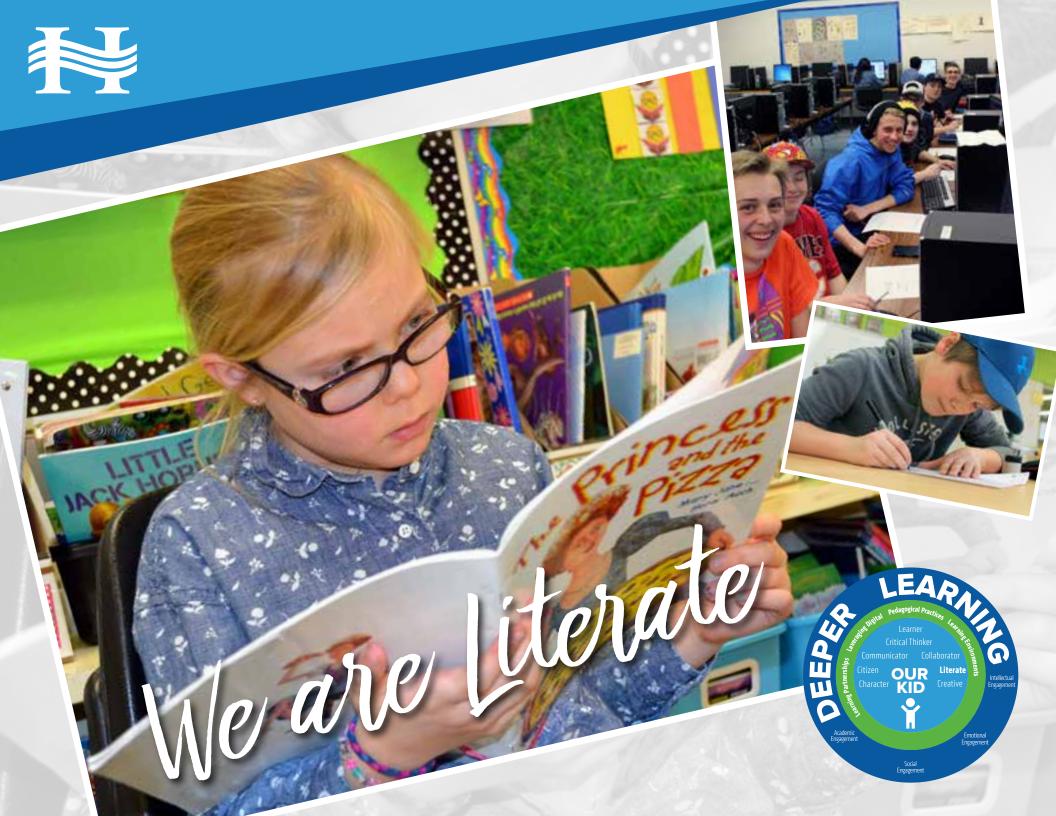

But the phrase Deeper Learning can mean almost anything. What do we mean when we say Deeper Learning? We mean a clear focus on learning those essential skills, dispositions, knowledge and values. We mean more relevance, more rigor, more curiosity, more connections, more questions, more clarity, more community, more preparation for a digital world, and even more adventure. And we mean deeper academic engagement, social engagement, emotional engagement and intellectual engagement. After all of our work on Our Kid we have identified eight deep learning competencies, all eight of which we have identified as essential for Our Kid to flourish - to be a Learner, Critical Thinker, Communicator, Collaborator, Literate, Creative, and to exhibit good Citizenship and Character.