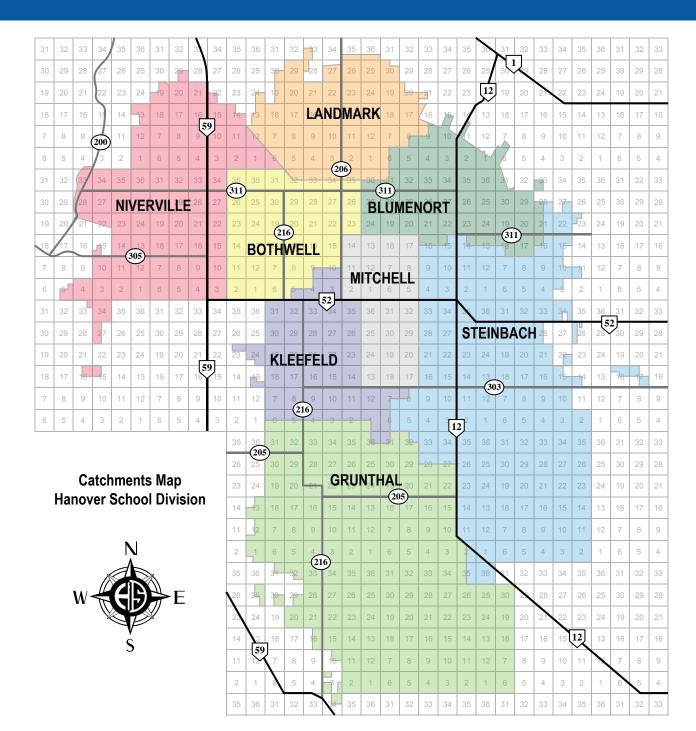

r contact the school nearest to your place of residence. Residents in rural areas should contact the HSD Transportation Department at 204-320-2347 to verify their school.

Kindergarten: Children must be 5 years of age on or before December 31, 2017.

Grade 1: Children must be 6 years of age on or before December 31, 2017.

Children presently enrolled in HSD Kindergarten classes do not need to be re-registered for Grade 1.



#### **LEARNING MATTERS**

Learning Matters is the Divisional Magazine of the HSD Superintendent's Office. Distributed quarterly, Learning Matters serves to inform the HSD educational community by providing information on what's happening in our schools, showcasing student success, and facilitating collaborative learning. PDF versions are available online at HSD.ca





#### **ENROLLMENT CATCHMENTS**

Hanover School Division maintains strict catchment areas in order to ensure a balanced enrollment across the division and the viability of all schools. School-age children living with a parent or legal guardian have the right to attend the designated school in the catchment area where their parent(s) or guardian(s) reside.

**SRSS:** The Steinbach Regional Secondary School is considered the designated high school for Grade 9-12 students from New Bothwell, Blumenort, Kleefeld and Mitchell.

Grunthal, Niverville and Landmark students attend high school in their home communities, except for those students in vocational majors.

**Rural Areas:** Residents within rural areas, please contact the HSD Transportation Department at 204-320-2347 to confirm the design