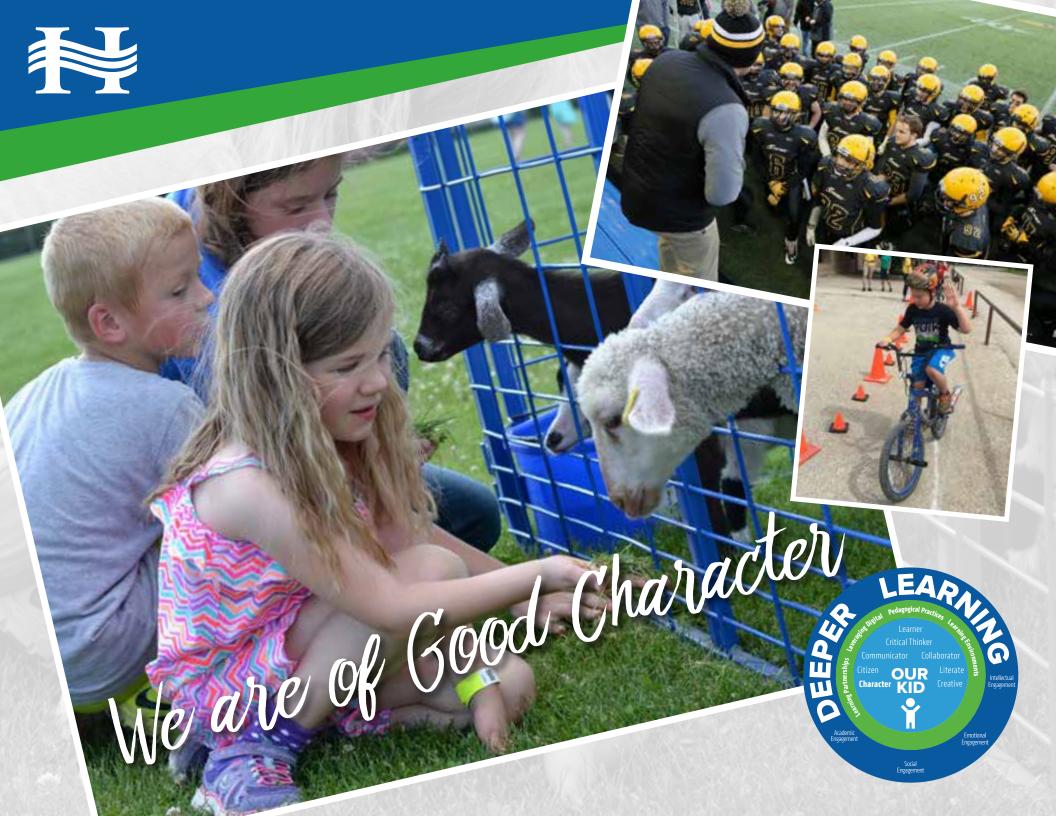

But the phrase Deeper Learning can mean almost anything. What do we mean when we say Deeper Learning? We mean a clear focus on learning those essential skills, dispositions, knowledge and values. We mean more relevance, more rigor, more curiosity, more connections, more questions, more clarity, more community, more preparation for a digital world, and even more adventure. And we mean deeper academic engagement, social engagement, emotional engagement and intellectual engagement. After all of our work on Our Kid we have identified eight deep learning competencies, all eight of which we have identified as essential for Our Kid to flourish - to be a Learner, Critical Thinker, Communicator, Collaborator, Literate, Creative, and to exhibit good Citizenship and Character.