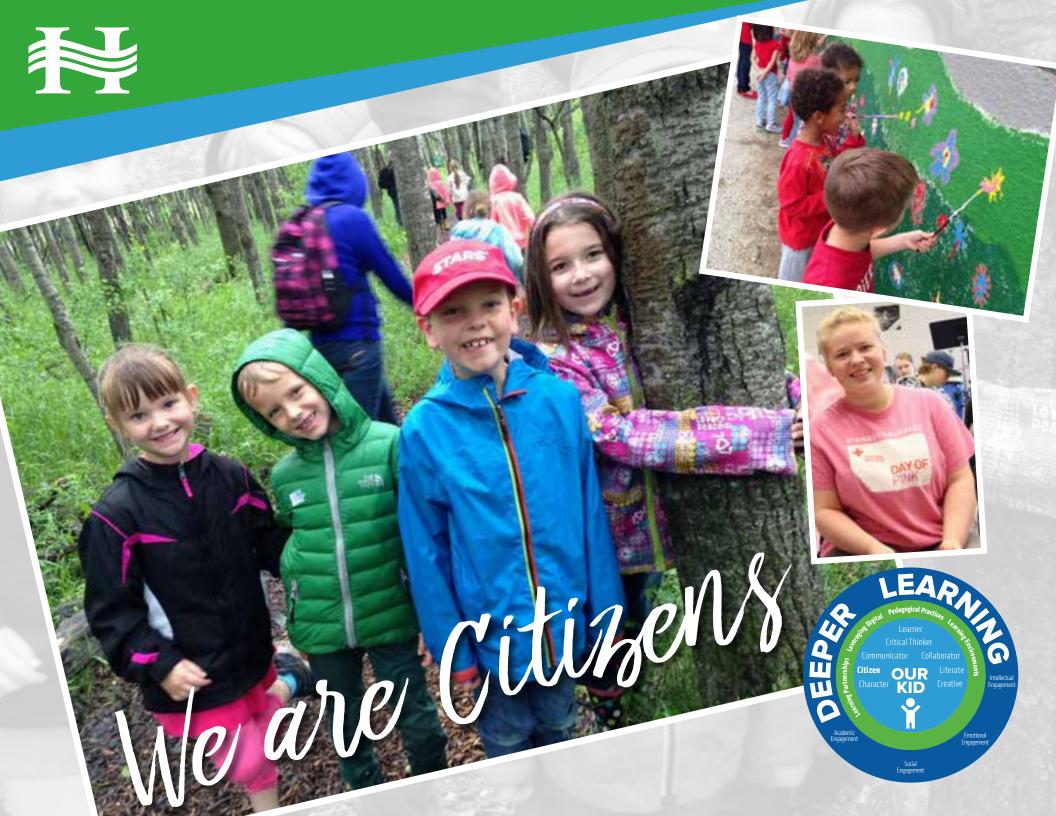

But the phrase Deeper Learning can mean almost anything. What do we mean when we say Deeper Learning? We mean a clear focus on learning those essential skills, dispositions, knowledge and values. We mean more relevance, more rigor, more curiosity, more connections, more questions, more clarity, more community, more preparation for a digital world, and even more adventure. And we mean deeper academic engagement, social engagement, emotional engagement and intellectual engagement. After all of our work on Our Kid we have identified eight deep learning competencies, all eight of which we have identified as essential for Our Kid to flourish - to be a Learner, Critical Thinker, Communicator, Collaborator, Literate, Creative, and to exhibit good Citizenship and Character.