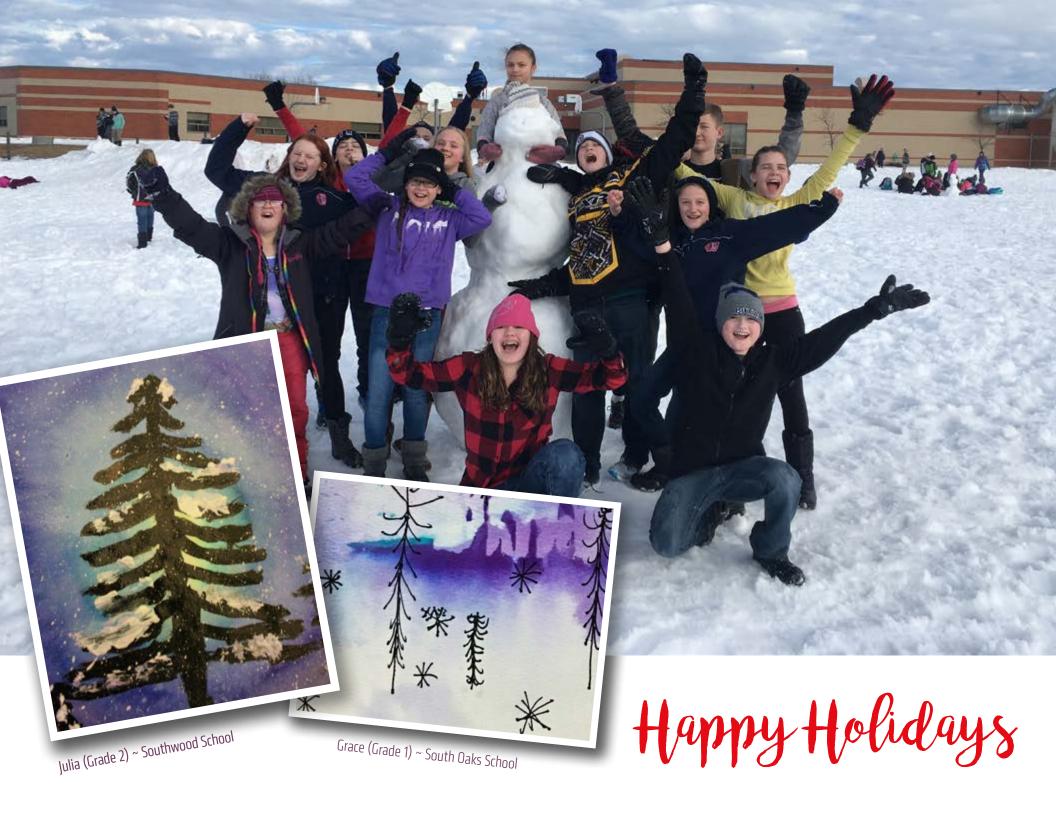

### **SOUTHWOOD SCHOOL (K-4)**

Principal: Rod Kehler Vice Principal: Kim Koop

southwood.hsd.ca

155 Barkman Avenue Steinbach, MB R5G OP2 Phone: (204) 326-3518