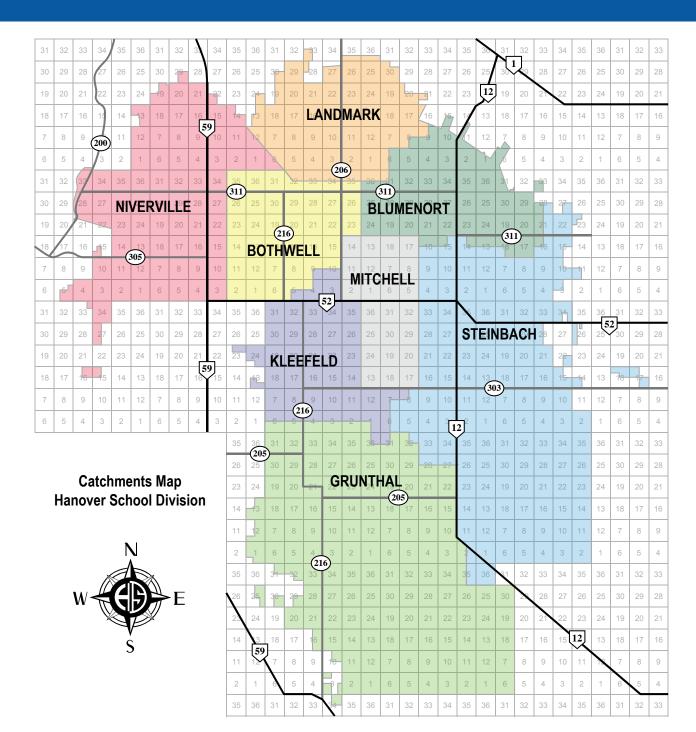

tincts in an emergency may be to attend the school, please understand that doing so could impede emergency response services. Going to the school may interfere with emergency crews and school personnel's efforts to deal with the emergency. Extra vehicles and people at the site make the task more difficult.

#### Be sure to access official and reliable sources of information.

- Visit www.HSD.ca for updated notifications.
- Follow our official Twitter account **@HanoverSD**
- Call the HSD Administration Office at 204-326-6471.
- Tune into a local radio or television stations.

#### Be aware of standard emergency procedures in place for your child's school.

Visit **www.HSD.ca** to learn more about emergency procedures such as Hold and Secure, Lockdown, Evacuation, and Sheltering in Place.



## **ENROLLMENT CATCHMENTS**

Hanover School Division maintains strict catchment areas in order to ensure a balanced enrollment across the division and the viability of all schools. School-age children living with a parent or legal guardian have the right to attend the designated school in the catchment area where their parent(s) or guardian(s) reside.

**SRSS:** The Steinbach Regional Secondary School is also considered the designated high school for Grade 9-12 students from New Bothwell, Blumenort, Kleefeld and Mitchell.

Grunthal, Niverville and Landmark students attend high school in their home communities, except for those students in vocational majors.

**Rural Areas:** Residents within rural areas, please contact the HSD Transportation Department at 204-320-2347 to confirm your ca