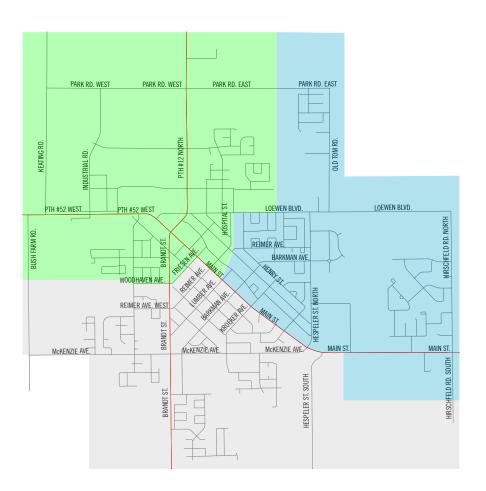

### **ELMDALE SCHOOL (K-4)**

Principal: Colin Campbell elmdale@hsd.ca

elmdale.hsd.ca

160 Elmdale Street Steinbach, MB R5G OP3 Phone (204) 326-3325